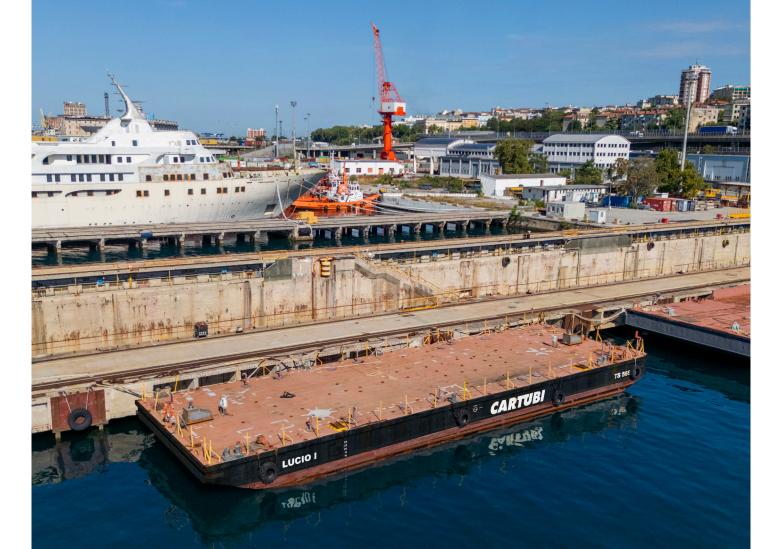

## 

The Past and Future of the Sea

Flat Top Deck Barge

### MAIN DESCRIPTION

| Built               | October 1974                                 |
|---------------------|----------------------------------------------|
| Builder             | HARDINXVELD (The Netherlands)                |
| Owner               | Cartubi S.r.l. – Trieste (ITALY)             |
| Classification      | RINA - C 🛧 Pontoon, coastal area within 20NM |
| IMO number/Code     | TS569                                        |
| Port of Reg. / Flag | Trieste - Italy                              |

### MAIN PARTICULARS

| Loa            | 35,00 mt / 115 ft |
|----------------|-------------------|
| Breath Moulded | 10,98 mt / 36 ft  |
| Depth Moulded  | 3,05 mt / 10 ft   |
| Displacement   | 250 tons          |
| Deadweight     | 550 tons          |
| Light Weight   | 250.1 tons        |
| GRT            | 274 tons          |
| NET            | 82 tons           |
|                |                   |

## DECK CAPACITIES

| Deck area           | 385 m <sup>2</sup>                                                                                                                                         |
|---------------------|------------------------------------------------------------------------------------------------------------------------------------------------------------|
| Uniform deck load   | from 4 to 6 tons / m <sup>2</sup>                                                                                                                          |
| Point loads         | Base on project                                                                                                                                            |
| Bollards            | 8 pieces                                                                                                                                                   |
| Hull and structures | Raked bow and stern with skeg                                                                                                                              |
| Material protection | All steel shotblasted to SA 2,5 and primed<br>according Jotum material protection. External<br>and internal Cathodic protection. 5 years anode<br>protect. |